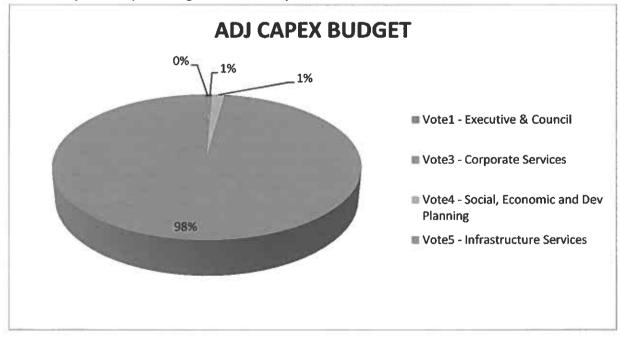

Chart 2 above gives a visual comparison between the originally approved and the adjusted capital budget, while chart 3 below illustrates the breakdown of the adjusted capital budget between the respective votes.

#### Chart 3: Adjusted Capital Budget Distribution per Vote

Chart 3 above shows that the infrastructure services department shares 98% of the Adjusted Capital budget with the remainder of the 2% being shared amongst the other department.