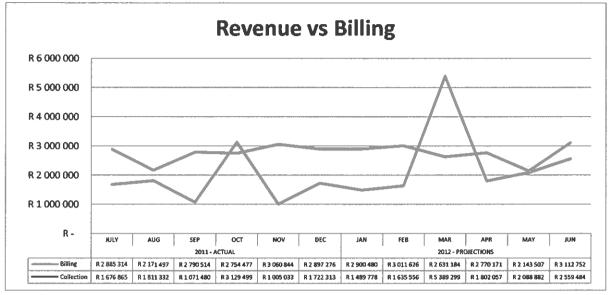

#### Table 4: Budget Funding

Due to the lower than expected revenue receipts at midyear, the expected cash to be collected from service charges has been adjusted downwards. The cash receipts projections as seen in chart 6 below are based on the prior year's trends and the peak in March is also in line with the Department of Work trend of paying their overdue accounts on the last day of the financial year.

#### Chart 6: Billing vs. Collection trend

The municipality has not affected any changes to the following;

- Adjustments to the contributions and donations in cash or in-kind
- Adjustments related to the proceeds from sale of fixed assets
- Adjustments related to the proceeds from the lease of assets, where the lease period is three years or more
- Adjustments related to the planned use of previous years' cash backed accumulated surplus.