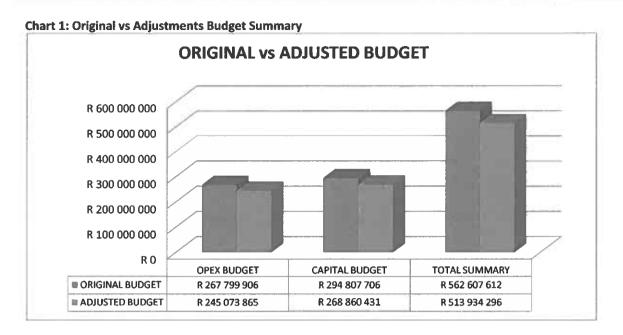

The chart below summarise the adjustments made to the original budget that have resulted in the adjusted budget.

#### REVENUE

230

The original revenue was R562, 6m while the adjusted revenue is R513, 9m, representing a downward adjustment of 9% from the original budget.

A summary of the adjusted grants is presented in the table below.

As noted in section 28 above, the adjustment budget has resulted in a downward movement from the original budget to R513m. The following are the major movements affecting revenue;

| ✓            | Conditional Grant Funding Rollovers/Additions | R11, 7m |
|--------------|-----------------------------------------------|---------|
| $\checkmark$ | Additional Allocations                        | R27, Om |
| $\checkmark$ | Downward Funding Adjustments (Loan& Grants)   | R87m    |

The operational budget has resulted in a downward adjustment of R22m while the Capital budget a net downward adjustment of R25m mainly due to the reduction of the loan application to R50m from R110m.

I therefore recommend that the Council approves the 2011-2012 adjustments budget as presented, and that The Municipal Council approves the revision to the service delivery targets and performance indicators in the Service delivery and Budget Implementation Plan as attached.