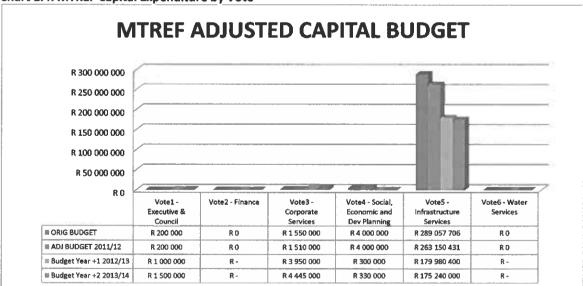

#### **MTREF CAPITAL BUDGET ADJUSTMENTS**

This next section that follows looks at the movements in the capital budget. The original approved capex budget was R294m, while the adjusted budget is R268, 8m.

Chart 1.4: MTREF Capital Expenditure by Vote

The chart presented above show the capital expenditure budget broken down per Vote. The infrastructure services shares the biggest chunk of this budget followed by Social Economic and

Development Planning, Corporate Services and lastly the Executive & Council Vote. The finance and water services vote do not have capital budget allocations.

The major adjustments on the capital budget has been the Loan Reduction of R60m and the allocation of the additional funding of R25m from COGTA.