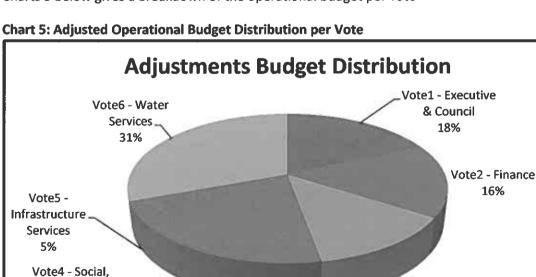

#### **Chart 4: Adjusted vs. Original Operational Budget Distribution per Vote**

Charts 5 below gives a breakdown of the operational budget per vote

Vote3 - Corporate Services

13%

Economic and Dev

Planning 17%