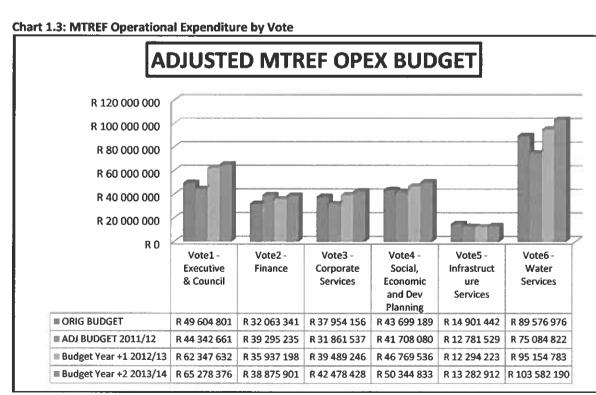

#### **OPERATIONAL BUDGET ADJUSTMENTS**

1.00

Chart 1.3 above looks at the budget adjustments in the medium term revenue expenditure framework per Vote. The table below lists the adjustments per departments.

**Table 3: Operational Adjustments per vote** 

| VOTE                                      | ADJUSTMENTS PER VOTE |
|-------------------------------------------|----------------------|
| Vote1 - Executive & Council               | R -5 262 140         |
| Vote2 - Finance                           | R 7 231 894          |
| Vote3 - Corporate Services                | R -6 092 619         |
| Vote4 - Social, Economic and Dev Planning | R -1 991 109         |
| Vote5 - Infrastructure Services           | R -2 119 913         |
| Vote6 - Water Services                    | R -14 492 154        |

Table 3 above shows that overall; the majority of the Votes have had a downward movement in budgeted expenditures except for Finance. This is largely due to the increase in the contribution towards the provision for bad debts.