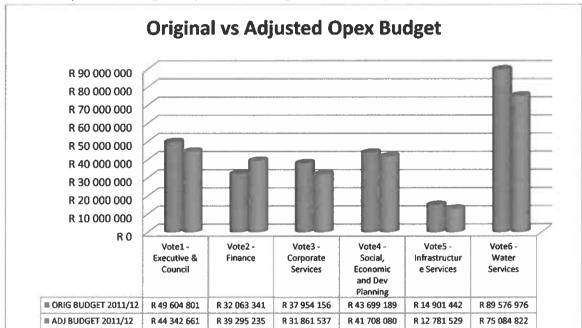

Chart 4 below gives a comparison between the originally approved and the adjusted operational budget. As mentioned above, the major movements have occurred in the Executive & Council, **Economic & Community Services and Infrastructure Services.** 

#### **Chart 4: Adjusted vs. Original Operational Budget Distribution per Vote**

Charts 5 below gives a breakdown of the operational budget per vote

Vote3 - Corporate Services

13%

Economic and Dev

Planning 17%