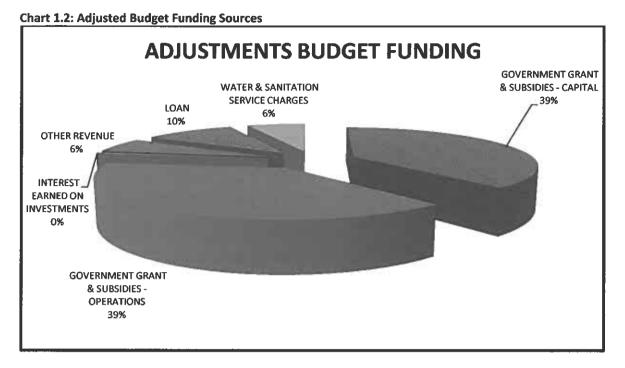

As the municipality major source of revenue is from the Water & Sanitation charges, accounting for less than 10% of the total budget, the municipality still depends largely on grant funding and this is an area which needs to be address looking into the financial sustainability of the Municipality

Reference can be made to table SB7 in Annexure B for a detailed movement of these grants.

It is evident from the chart presented above that the major funding source of the municipal budget is the Government grants and subsidies with a contribution of 78% followed by own revenue sources at 12% and the Capital Budget Loan funding of 10%.