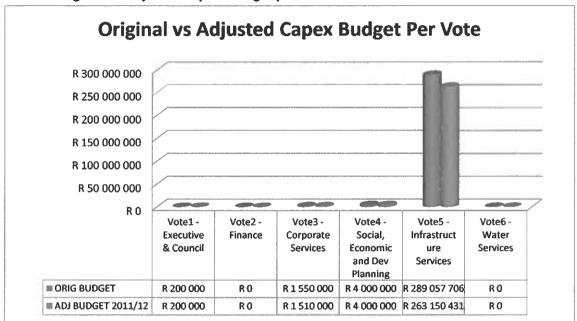

#### **1.6 Supporting Information and Charts**

The charts that follow below give a summary of the movements in the form of a comparison between the original and the adjustments budget expenditures.

Chart 2: Original vs. Adjusted Capital Budget per Vote

Chart 2 above gives a visual comparison between the originally approved and the adjusted capital budget, while chart 3 below illustrates the breakdown of the adjusted capital budget between the respective votes.